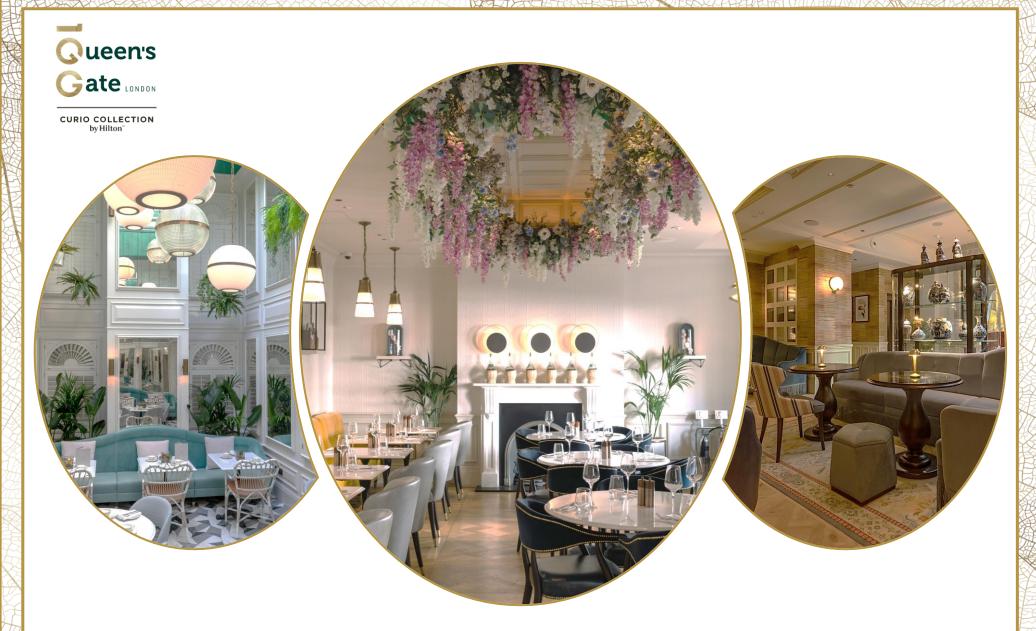

#### **CENTO**

With its elegant surroundings decorated in hues of blue mixed with natural tones and complemented with hanging flowers, Cento creates the perfect location for all celebrations.

60 Private Dining Seated Capacity\*

#### **BOTANICA**

A stunning and elegant setting, Botanica features a double height atrium ceiling with lavish greeneries. Ideal to enjoy the quintessentially British tradition of Afternoon Tea.

Please enquire about private hire.

- **30** Private Standing Reception Capacity
- **16** Private Dining Seated Capacity
- **26** Private Afternoon Tea Capacity